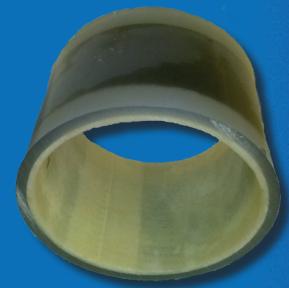

#### 360 DEGREE SWELLING GASKET

SEAMLESS MOLDED SEAL WITH NO JOINTS OR WEAK POINTS PREVENTING ANY DAMAGE OR INEFFICIENT SEALING OF THE ANNULAR SPACE BETWEEN THE LINER AND THE HOST PIPE.

### SIGNIFICANT SURFACE AREA

THE GASKET ALLOWS FOR MORE SWELLING THAN LESS PRECISE METHODS OF SEALING SUCH AS HYDROPHILIC TAPE. THE END SEAL IS ABLE TO ABSORB MORE WATER AND SEAL THE ANNULAR SPACE EFFICIENTLY BECAUSE OF IT'S LARGER SURFACE AREA.