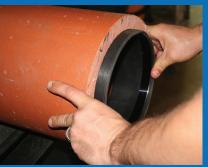

#### **RETAINING RINGS**

INCLUDES A RETAINING RING THAT IS PLACED ON THE LEADING END OF THE LINER, THIS RING HOLDS THE END SEAL IN PLACE AND ENSURES NO MOVEMENT IS ALLOWED DURING CIPP REHABILITATION.

#### COMPATIBLE WITH MULTIPLE TYPES OF CIPP LINERS

VERSATILE HYDROPHILIC SEALING SYSTEM COMPATIBLE WITH ALL TYPES OF CIPP LINERS INCLUDING INVERSION AND PULL IN PLACE LINERS. THE END SEAL SLEEVE WILL SWELL IN THE PRESENCE OF WATER REGARDLESS ON THE TYPE OF HOST PIPE.