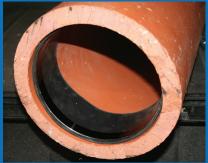

#### **RETAINING RINGS**

INCLUDES A RETAINING RING THAT IS PLACED ON THE LEADING END OF THE LINER, THIS RING HOLDS THE END SEAL IN PLACE AND ENSURES NO MOVEMENT IS ALLOWED DURING CIPP REHABILITATION.

#### COMPATIBLE WITH MULTIPLE TYPES OF CIPP LINERS

VERSATILE HYDROPHILIC SEALING SYSTEM COMPATIBLE WITH ALL TYPES OF CIPP LINERS INCLUDING INVERSION AND PULL IN PLACE LINERS. THE END SEAL SLEEVE WILL SWELL IN THE PRESENCE OF WATER REGARDLESS ON THE TYPE OF HOST PIPE.